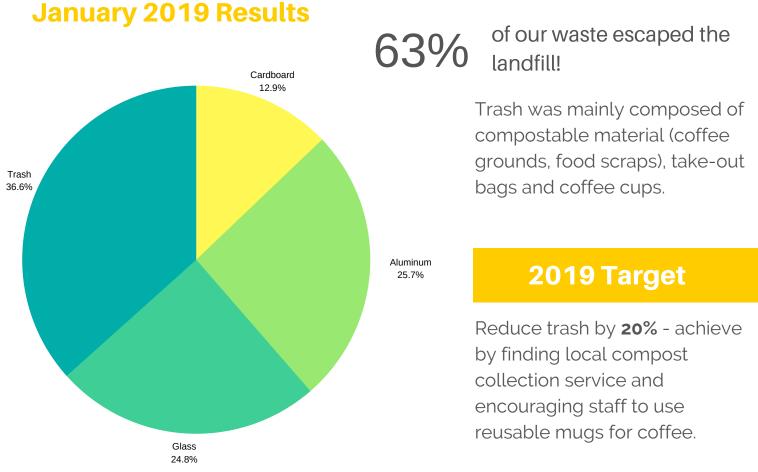

## **Rise Gets Wasted**

2019 Trash Audit

Reducing waste is the most important step in waste management. Rise is committed to, and are actively working to reduce its waste on a daily basis.

At the start of each calendar year, a waste audit is conducted to determine how much waste Rise is currently producing, and targets are set to reduce that amount by 25% by the end of the year.

The purpose of the audit is to:

- 1. identify and measure the composition of waste
- 2. help to set specific targets for waste reduction
- 3. assist with the prioritization of waste reduction